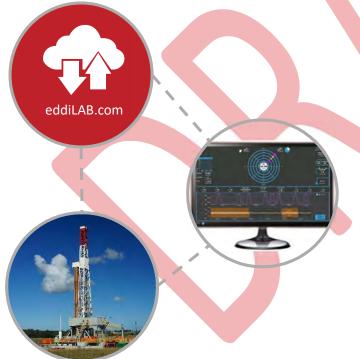

Through roundLAB's cloud-based API connection, Operators and Directional Drilling Service partners can efficiently and effectively take advantage of the industry's foremost Independent, Unconflicted and Unbiased wellbore positioning service.

Automated raw MWD survey data movement from the KeyDrill MWD Surface Receiver software to roundLAB's Ecosystem for Drilling Data Intelligence (eddi<sup>™</sup>) platform is streamlined to improve data accuracy and speed, while significantly decreasing field staff workload and reducing the risk of manual input error.