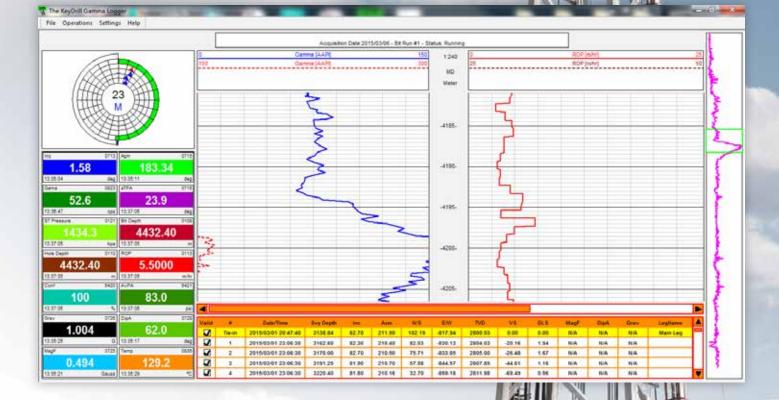

### **Overview:**

With strong recording and processing capability, KeyDrill GammaPlus RealTime Logger is able to manage all WITS data and display the information on the monitor.

Through the user-friendly interface, you can manage and manipulate job and statistic information fast and easily.

KeyDrill GammaPlus RealTime Logger functions perfectly in tandem with the KeyDrill Receiver software on a single computer or a serial cable can be used to receive WITS data from a third party program. The KeyDrill solution is more efficient and economical than the competition's products, and has all the necessary features.

### **Features:**

- RealTime Data recording and processing.
- Accomodates WITS data through serial ports from any third party software or running in tandem with the KeyDrill Receiver.
- Standardized formatted LAS file generation.
- Job database creation for storage and access of job stat information.
- Provides option to produce both letter sized and continuous feed plotter reports.
- Supports 40 preset data types and up to 10 customized types for recording and plotting.
- Live WITS data display with customized ID and color.
- Convenient job info importing and exporting.
- Zipping files is easy for job sharing and archiving job information.